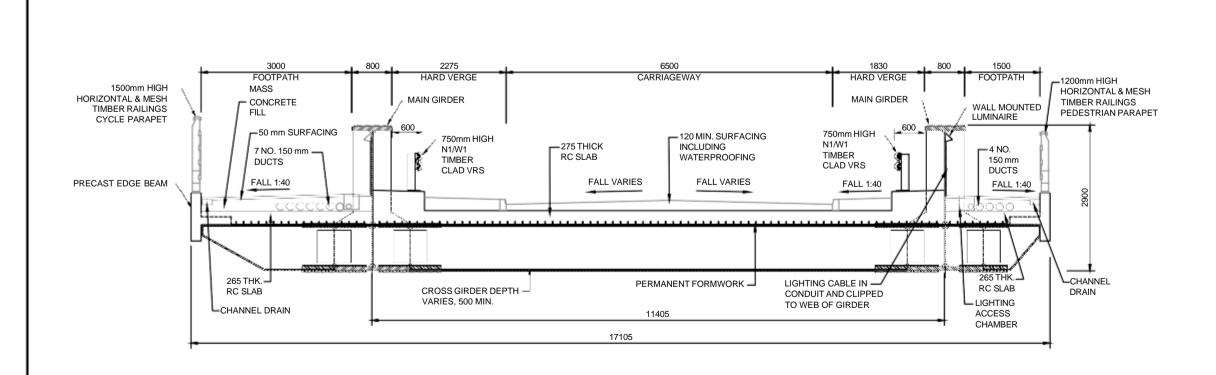

SECTION A-A SCALE 1:50

SECTION B-B

SCALE 1:50

Notes: This drawing is to be read in conjunction with all other drawings in thi series. Refer to Drawing No. 3520000-CH2-SBR-SY2-0129-DR-CB-1000 for drawing list and general notes All dimensions are in millimetres unless noted otherwise. All levels are in metres Above Ordnance Datum (AOD) unless noted All chainages are in metres unless noted otherwise. Do not scale from this drawing. Same waterproofing system to be applied across the whole deck, including footpaths. SCALE 1:25 (A1) SCALE 1:50 (A3) SCALE 1:50 (A1) **METRES** SCALE 1:100 (A3) © Crown copyright and database rights 2022 Ordnance Survey 100019601 The Common Seal of THE EAST SUSSEX COUNTY COUNCIL was hereunto affixed in the presence of: Attesting Officer 2023 day of on the