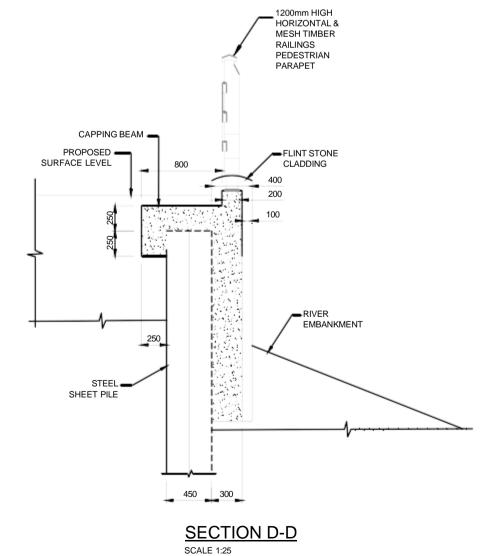

SECTION A-A SCALE 1:50

SECTION B-B

SCALE 1:50

Notes: This drawing is to be read in conjunction with all other drawings in thi series. Refer to Drawing No. 3520000-CH2-SBR-SY2-0129-DR-CB-1000 for drawing list and general notes All dimensions are in millimetres unless noted otherwise. All levels are in metres Above Ordnance Datum (AOD) unless noted All chainages are in metres unless noted otherwise. Do not scale from this drawing. Same waterproofing system to be applied across the whole deck, including footpaths. SCALE 1:25 (A1) SCALE 1:50 (A3) SCALE 1:50 (A1) **METRES** SCALE 1:100 (A3) © Crown copyright and database rights 2022 Ordnance Survey 100019601 The Common Seal of THE EAST SUSSEX COUNTY COUNCIL was hereunto affixed in the presence of: Attesting Officer 2023 day of on the