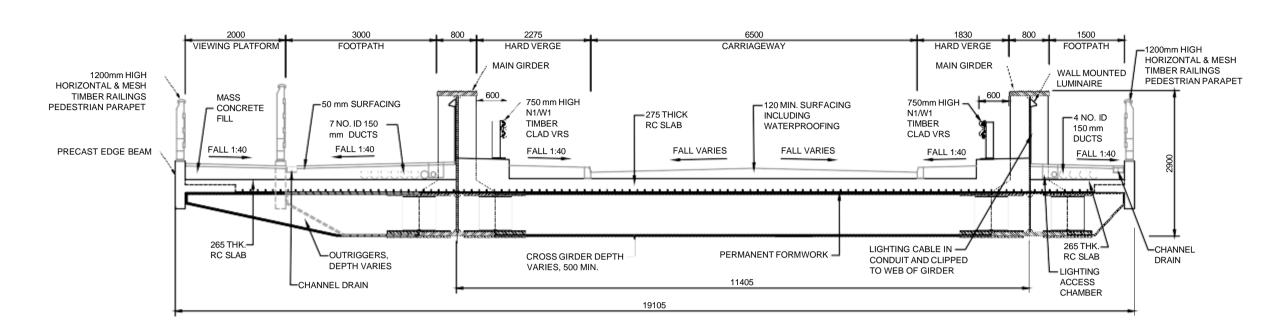

SECTION A-A SCALE 1:50

SECTION B-B

SCALE 1:50

Notes: This drawing is to be read in conjunction with all other drawings in thi series. Refer to Drawing No. 3520000-CH2-SBR-SY2-0129-DR-CB-1000 for drawing list and general notes All dimensions are in millimetres unless noted otherwise. All levels are in metres Above Ordnance Datum (AOD) unless noted All chainages are in metres unless noted otherwise. Do not scale from this drawing. Same waterproofing system to be applied across the whole deck, including footpaths. SCALE 1:25 (A1) SCALE 1:50 (A3) SCALE 1:50 (A1) **METRES** SCALE 1:100 (A3) © Crown copyright and database rights 2022 Ordnance Survey 100019601 The Common Seal of THE EAST SUSSEX COUNTY COUNCIL was hereunto affixed in the presence of: Attesting Officer 2023 day of on the