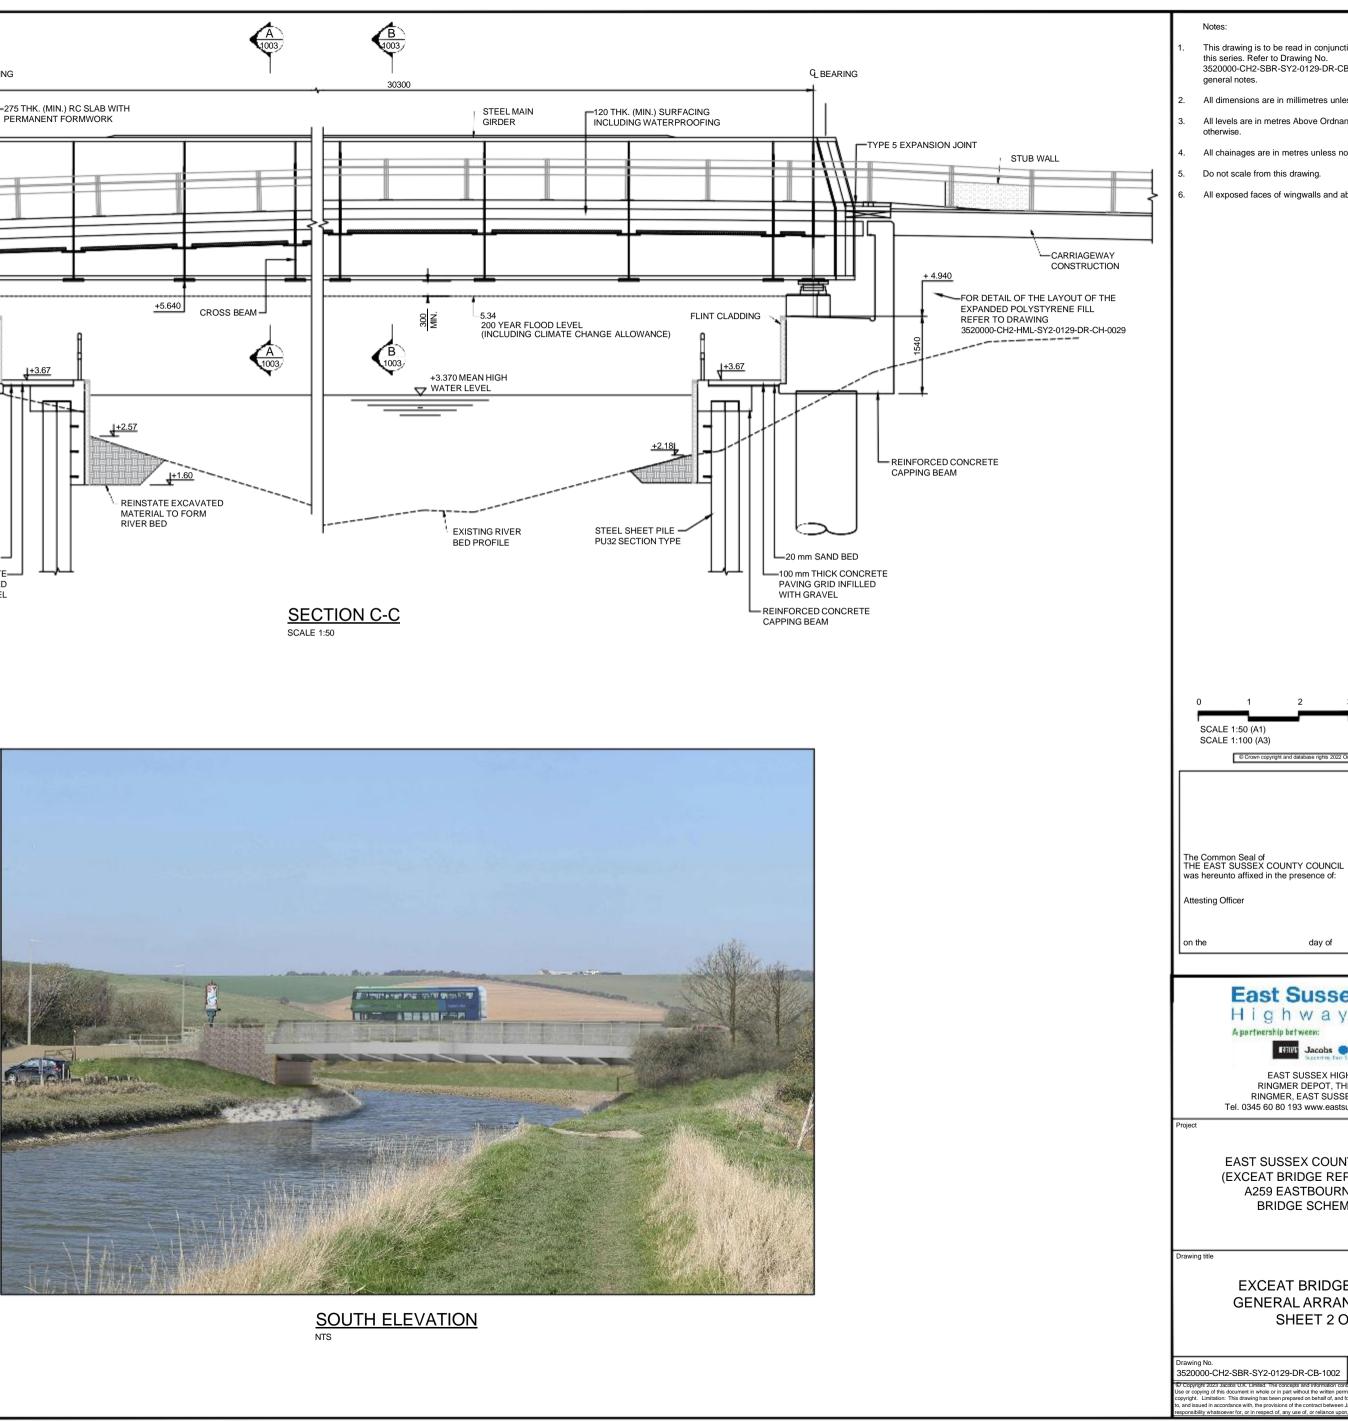

## 4 METRES © Crown copyright and database rights 2022 Ordnance Survey 100019601 2023 East Sussex Highways Hill Jacobs EAST SUSSEX HIGHWAYS RINGMER DEPOT, THE BROYLE RINGMER, EAST SUSSEX, BN8 5NP Tel. 0345 60 80 193 www.eastsussexhighways.com EAST SUSSEX COUNTY COUNCIL (EXCEAT BRIDGE REPLACEMENT -A259 EASTBOURNE ROAD) BRIDGE SCHEME 2023 EXCEAT BRIDGE ORDER GENERAL ARRANGEMENT SHEET 2 OF 3 1:50 @ A1 P02