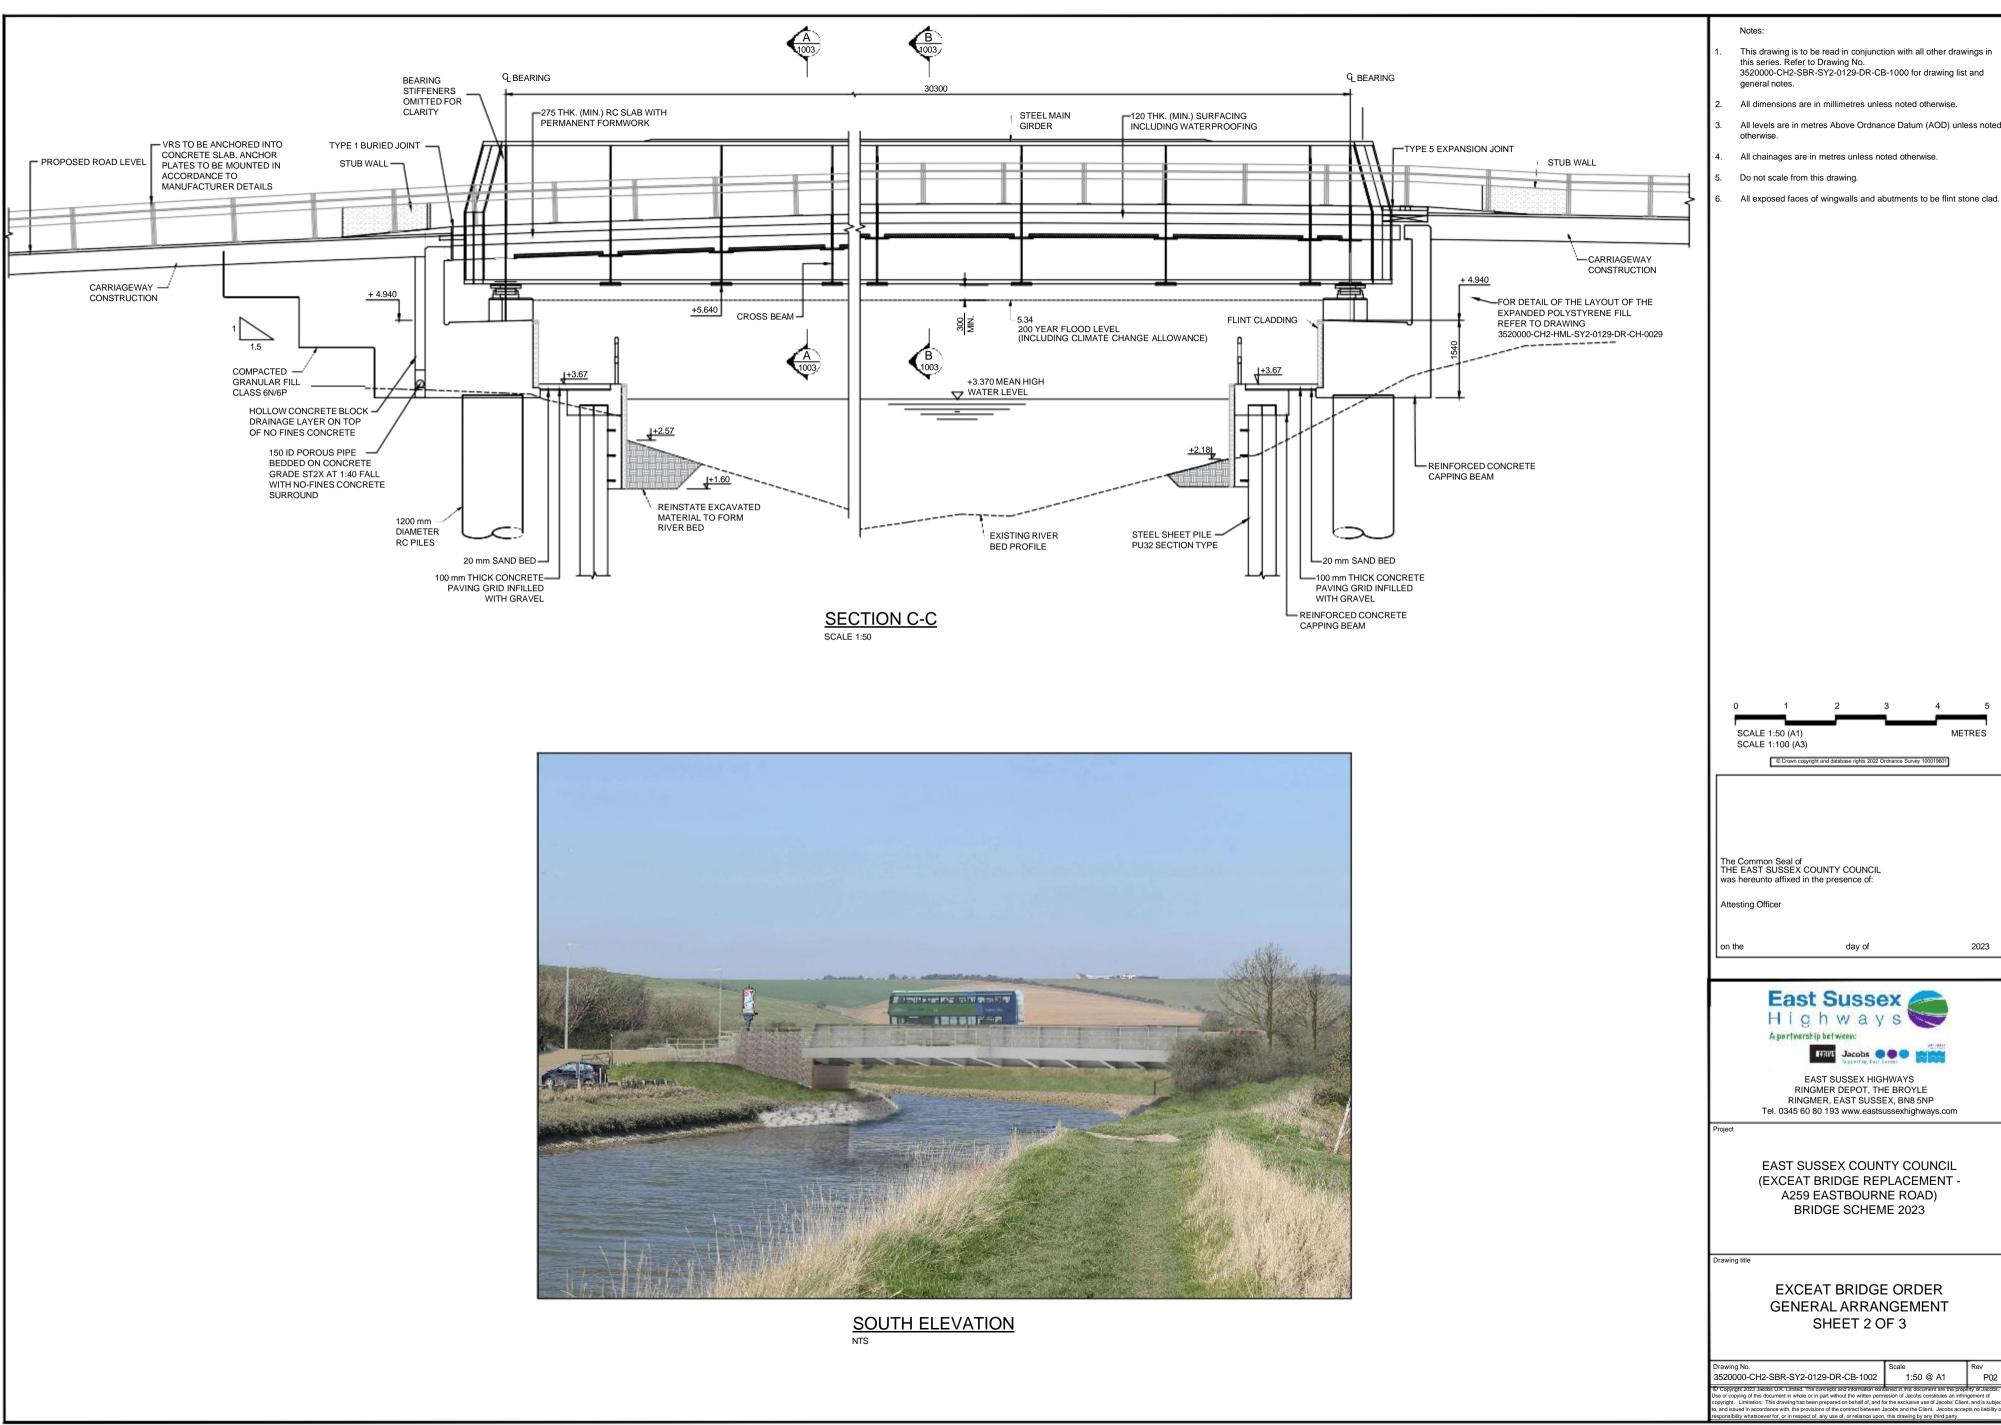

## 4 METRES © Crown copyright and database rights 2022 Ordnance Survey 100019601 2023 East Sussex Highways Hill Jacobs EAST SUSSEX HIGHWAYS RINGMER DEPOT, THE BROYLE RINGMER, EAST SUSSEX, BN8 5NP Tel. 0345 60 80 193 www.eastsussexhighways.com EAST SUSSEX COUNTY COUNCIL (EXCEAT BRIDGE REPLACEMENT -A259 EASTBOURNE ROAD) BRIDGE SCHEME 2023 EXCEAT BRIDGE ORDER GENERAL ARRANGEMENT SHEET 2 OF 3 1:50 @ A1 P02